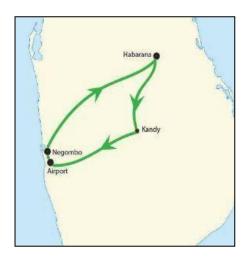

#### 1. AIRPORT – NEGOMBO (Dinner)

- Welcome on arrival at the Bandaranaike International Airport by a Sunway Holiday representative.
- > Transfer to Negombo.
- Check in at the hotel.
- > Rest of the day at leisure.
- Dinner and stay overnight at hotel in Negombo.

#### 2. PINNAWALA – DAMBULLA – SIGIRIYA (Breakfast / Lunch / Dinner)

- Breakfast at the hotel.
- Proceed to visit the Elephant Orphanage in Pinnawala.
- Leave to visit Dambulla Rock Temple built by King Walagambahu, in the 1st century B.C. It is a world heritage
- site, and the most impressive out of the cave temples of Sri Lanka.
- Lunch at restaurant.
- In the late afternoon climb the 5<sup>th</sup> century Sigiriya Rock Fortress which is a world heritage site, built by King
- Kashyapa (477-495 AD).
- Dinner and overnight stay at hotel in Cultural Triangle Area.

## 3. DAMBULLA – MATALE – KANDY (Breakfast / Lunch / Dinner)

- Breakfast at the hotel.
- Proceed to Kandy.
- Lunch at restaurant.

This was the last kingdom of Sri Lanka, and the hill capital. Kandy is also the venue for Annual Perahera, a pageant with over 150 elephants, dance troops, etc., annually parading the city for 10 consecutive days. Visit the Temple of The Tooth Relic, upper lake, Kandy Market area, university area & the Royal Botanical Gardens in Peradeniya.

- In the evening witness a cultural dance show featuring traditional Sri Lankan dances including fire dancing.
- Dinner and overnight stay at hotel in Kandy.

#### 4. KANDY – COLOMBO – AIRPORT (Breakfast / Lunch / Dinner)

- Breakfast at the hotel.
- Proceed to Colombo.
- Make a sightseeing tour of Colombo. Visit a Buddhist Temple, a Hindu Temple, Pettah, Cinnamon Gardens,
- The former British Administrative Center and Military Garrison, Sea Street, Goldsmiths quarters in the heart
- of Pettah, Colonial area remaining, Fort, Galle Face Green, Independence Square, BMICH, replica of the tallest
- > standing Buddha statue at Aukana, etc.
- Lunch at restaurant.
- Discover the city & explore the shopping malls, such as House of Fashion, Odel, etc.

- > Dinner at a tourist restaurant.
- Transfer to the airport for onward flight.